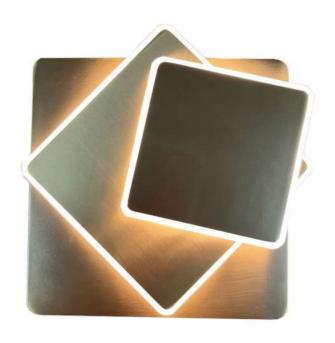

**MELZI SQUARE BR** 

ID: 129883

| FINISH       | BRASS                  |
|--------------|------------------------|
| MATERIAL     | STEEL,ALUMINUM,ACRYLIC |
| DIMENSIONS   | 200mm x 158mm x 118mm  |
| LIGHT SOURCE | LED                    |
| WATTAGE      | 12W                    |
| ССТ          | 3000K                  |
| LUMENS       | 1260lm                 |
| CRI          | 80                     |
| DIMMABLE     | TRIAC DIMMABLE         |
| IP RATING    | IP20                   |
| WARRANTY     | 2 YEARS                |

## DESCRIPTION

Melzi Wall Adjustable Led Brass 12W 3K Dimension: 200mm x 158mm x 118mm Triac Dim

**Disclaimer:** Product colour may slightly vary due to photographic lighting sources, your monitor settings and other similar factors. For more details, please visit: https://www.aboutspace.net.au/pages/terms-conditions