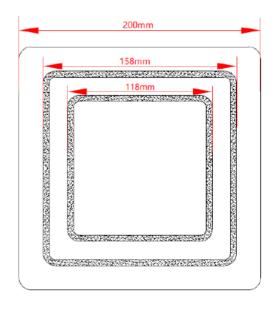

**MELZI SQUARE BR** 

ID: 129883

| FINISH       | BRASS                  |
|--------------|------------------------|
| MATERIAL     | STEEL,ALUMINUM,ACRYLIC |
| DIMENSIONS   | 200mm x 158mm x 118mm  |
| LIGHT SOURCE | LED                    |
| WATTAGE      | 12W                    |
| ССТ          | 3000K                  |
| LUMENS       | 1260lm                 |
| CRI          | 80                     |
| DIMMABLE     | TRIAC DIMMABLE         |
| IP RATING    | IP20                   |
| WARRANTY     | 2 YEARS                |

## DESCRIPTION

Melzi Wall Adjustable Led Brass 12W 3K Dimension: 200mm x 158mm x 118mm Triac Dim

**Disclaimer:** Product colour may slightly vary due to photographic lighting sources, your monitor settings and other similar factors. For more details, please visit: https://www.aboutspace.net.au/pages/terms-conditions